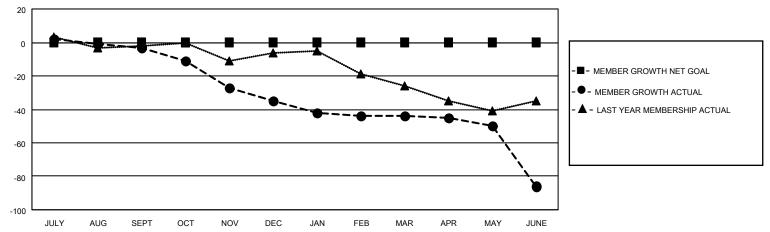

### GOALS AND ACTUAL MEMBERS CUMULATIVE

| DROPPED CLUBS: 2 |     | 17 CLUBS OF 43 ADDED 1 OR MORE NEW MEMBERS | GENDER DISTRIBUTION        |              |     |
|------------------|-----|--------------------------------------------|----------------------------|--------------|-----|
|                  |     | NEW MEMBERS                                | MALE                       | 544 (64.53%) |     |
|                  |     |                                            | FEMALE                     | 299 (35.47%) |     |
| DROPPED MEMBERS  |     |                                            |                            |              |     |
| DECEASED         | 24  | CLICK HERE FOR CUMULATIVE                  | TOTAL FAMILY UNIT MEMBERS  |              | 216 |
| CLUB CANCELLED   | 0   | MEMBERSHIP DATA                            | FAMILY MEMBERS PAYING HALF |              | 440 |
| OTHER            | 124 |                                            |                            |              | 113 |
| TOTAL            | 148 |                                            | 0000                       |              |     |